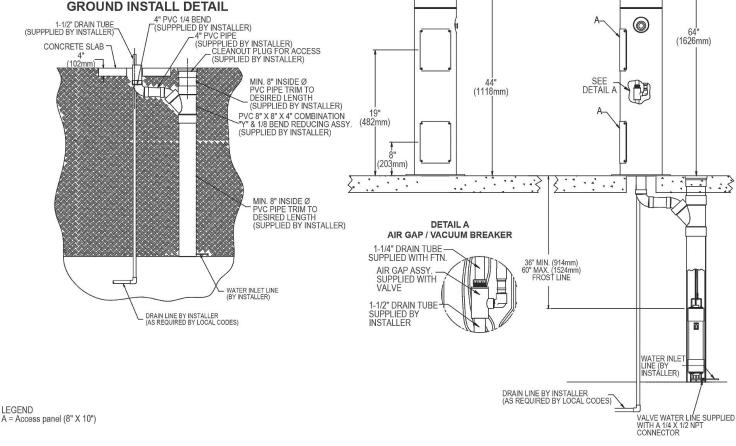

#### MOUNTING INSTRUCTIONS and PLUMBING CONNECTIONS

Site and drainage excavation is required for fountain installation. Refer to owner's manual for site preparation details. Provide solid, well-drained smooth, flat, finished surface to mount pedestal fountain (concrete pad recommended) with adequate support (300 lb. load minimum). (6) 3/8" minimum fasteners (not included) should be attached securely to mounting surface in order to secure fountain, (Refer to rough-in diagram), and be sure to allow an opening for the freeze-resistant valve in the ground as shown in the installation instructions that accompany the fountain. (Refer to the rough-in diagram below). Refer to local codes for any additional requirements

Locate and install plumbing through ground as required. Assemble fountain to prepared site and mounting pad.

Locate and install plumbing through ground as required.

NOTE: Unit is not furnished with service valve.

Position pedestal over plumbing and secure base to fasteners. Remove access panels and connect supply and water lines. Turn on water supply and check for leaks. Reassemble access panels to pedestal.

### Trap and service stop not included.